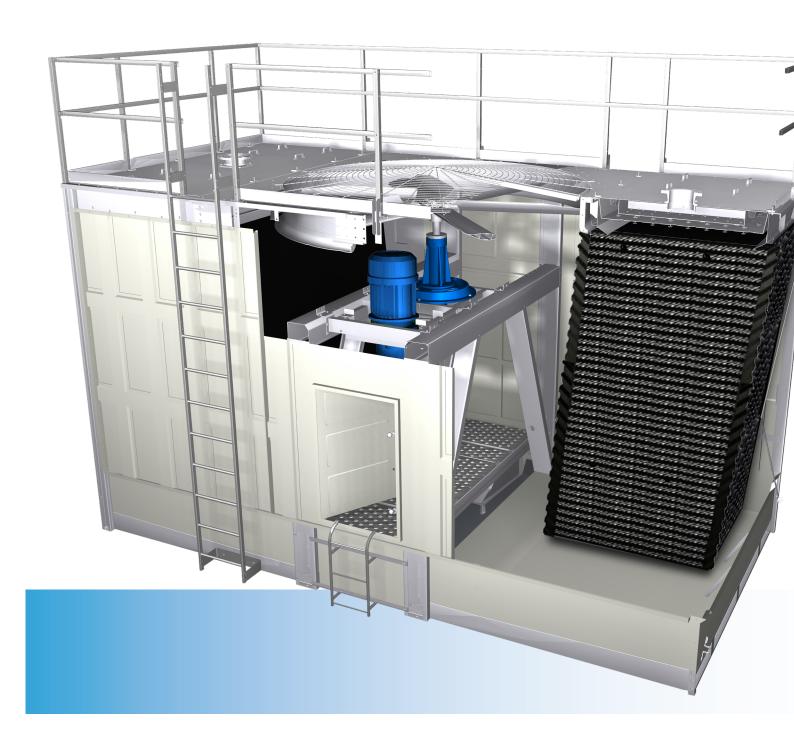

## INDUSTRY-LEADING FEATURES AND OPTIONS OF THE MARLEY NC.

- Drift rates as low as .0005% of design flow rate are available on many standard models

   patented MarKey\* drift eliminator achieves the lowest drift rates of any standard crossflow configuration.
- Marley horizontal control inlet valves. Provides a continuing means of flow-regulation between hot water basins – and between cells of multicell towers as well.
- Optional gear drive the Marley Geareducer<sup>®</sup> is now available on all models.
- Largest selection of options and accessories.
   Select and customize your NC with a large selection of optional features.
- The most CTI-certified low-sound options, with low-sound fans standard on all NC models.

#### The perfect fit makes all the difference.

See how the best gets even better. There's a Marley NC that's ideal for your application.

| Models  | Capacity kW | L    | w    | н       |
|---------|-------------|------|------|---------|
| NC8401  | 444-870     | 1988 | 3912 | 3105    |
| NC8402  | 686-1354    | 2559 | 4318 | 3124**  |
| NC8403  | 862-2119    | 2559 | 5537 | 3638**  |
| NC8405  | 1064-2598   | 3016 | 6071 | 3639**  |
| NC8407  | 1407-3126   | 3626 | 6401 | 3651**  |
| NC8409  | 1833–3728   | 4235 | 6833 | 3651**  |
| NC8410* | 2190-4106   | 3626 | 6833 | 4877 ** |
| NC8411* | 2401–4581   | 3626 | 6833 | 5742**  |
| NC8412* | 3078-5522   | 4235 | 6833 | 5742**  |
| NC8413* | 2656–5359   | 3326 | 6833 | 6888**  |
| NC8414* | 3346-6537   | 4235 | 6833 | 6888**  |