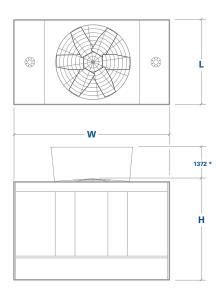

#### The perfect fit makes all the difference.

See how the best gets even better. There's a Marley NC that's ideal for your application.

| Models  | Capacity kW | L    | w    | н       |
|---------|-------------|------|------|---------|
| NC8401  | 444-870     | 1988 | 3912 | 3105    |
| NC8402  | 686-1354    | 2559 | 4318 | 3124**  |
| NC8403  | 862-2119    | 2559 | 5537 | 3638**  |
| NC8405  | 1064-2598   | 3016 | 6071 | 3639**  |
| NC8407  | 1407-3126   | 3626 | 6401 | 3651**  |
| NC8409  | 1833–3728   | 4235 | 6833 | 3651**  |
| NC8410* | 2190-4106   | 3626 | 6833 | 4877 ** |
| NC8411* | 2401–4581   | 3626 | 6833 | 5742**  |
| NC8412* | 3078-5522   | 4235 | 6833 | 5742**  |
| NC8413* | 2656–5359   | 3326 | 6833 | 6888**  |
| NC8414* | 3346-6537   | 4235 | 6833 | 6888**  |

<sup>\*</sup>Two-story modular cells

SPX participates in the ECP programme for Cooling Towers. Range – NC Series. Certification Diploma #12.02.007. Ongoing certificate validity: eurovent-certification.com

 $<sup>\</sup>ensuremath{^{\star\star}}\xspace\ensuremath{^{\text{Velocity}}}\xspace$  required on some models in this box size