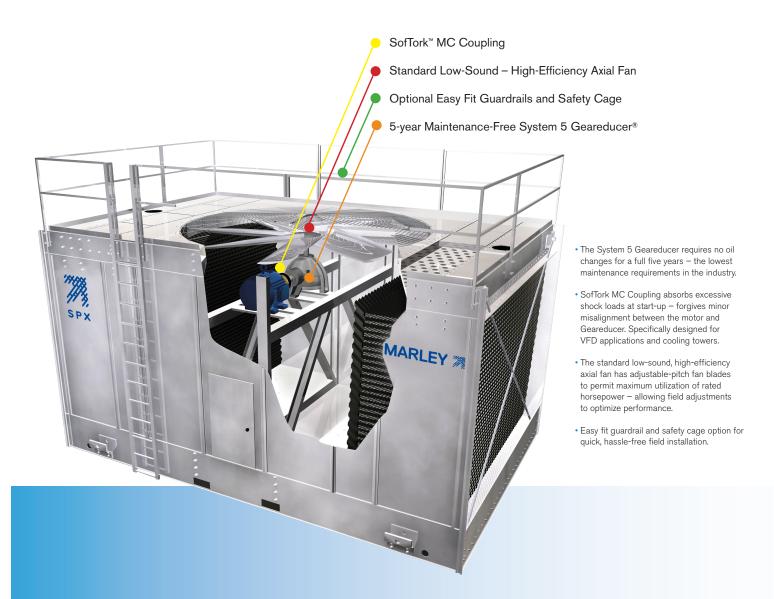

## INDUSTRY-LEADING FEATURES AND OPTIONS OF THE MARLEY NC.

- Improved efficiency and increased capacity:
   At its largest capacity, the Marley NC has the
   ability to deliver more tons of cooling than any
   other package cooling tower on the market, as
   high as 2189 tons in a single unit.
- Drift rates as low as .0005% of design flow rate are available on many standard models – the exclusive patented MarKey® drift eliminator achieves the lowest drift rates of any standard crossflow configuration.
- Optional belt drive the choice is yours.
   Choose the belt drive system for all models up to 60 hp.
- Largest selection of options and accessories.
   Select and customize your NC with the most optional features of any factory-assembled cooling tower.
- The most CTI-certified low-sound options, with low-sound fans standard on all NC models.