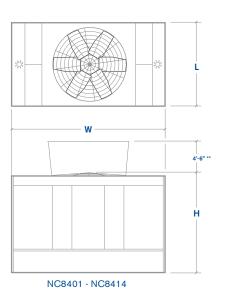

The perfect fit makes all the difference.

See how the best gets even better. There's a Marley NC that's ideal for your application.

| Models  | Tons      | L       | w       | Н          |
|---------|-----------|---------|---------|------------|
| NC8401  | 101-198   | 6'-6"   | 12'-10" | 10'-2"     |
| NC8402  | 156–308   | 8'-5"   | 14'-2"  | 10'-3"**   |
| NC8403  | 196-482   | 8'-5"   | 18'-2"  | 11'-11''** |
| NC8405  | 242–591   | 9'-11"  | 19'-11" | 12'-0''**  |
| NC8407  | 320-711   | 11'-11" | 21'-0"  | 12'-0" **  |
| NC8409  | 417–848   | 13'-11" | 22'-5"  | 12'-0" **  |
| NC8410* | 498–934   | 11'-11" | 22'-5"  | 16'-0" **  |
| NC8411* | 546-1042  | 11'-11" | 22'-5"  | 18'-10" ** |
| NC8412* | 700-1256  | 13'-11" | 22'-5"  | 18'-10" ** |
| NC8413* | 604–1219  | 11'-11" | 22'-5"  | 22'-7" **  |
| NC8414* | 761–1487  | 13'-11" | 22'-5"  | 22'-7" **  |
| NC8422  | 1311–2189 | 22'-5"  | 29'-6"  | 27'-1"     |

<sup>\*</sup>Two-story modular cells

<sup>\*\*</sup>Velocity recovery fan cylinders required on some models in this box size

NC8422