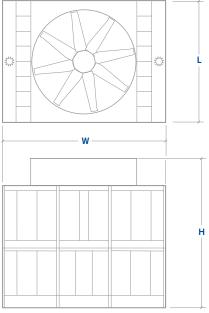

The perfect fit makes all the difference.

See how the best gets even better. There's a Marley NC that's ideal for your application.

| Models  | Tons      | L       | w       | Н          |
|---------|-----------|---------|---------|------------|
| NC8401  | 101-198   | 6'-6"   | 12'-10" | 10'-2"     |
| NC8402  | 156–308   | 8'-5"   | 14'-2"  | 10'-3"**   |
| NC8403  | 196-482   | 8'-5"   | 18'-2"  | 11'-11''** |
| NC8405  | 242–591   | 9'-11"  | 19'-11" | 12'-0''**  |
| NC8407  | 320-711   | 11'-11" | 21'-0"  | 12'-0" **  |
| NC8409  | 417–848   | 13'-11" | 22'-5"  | 12'-0" **  |
| NC8410* | 498–934   | 11'-11" | 22'-5"  | 16'-0" **  |
| NC8411* | 546-1042  | 11'-11" | 22'-5"  | 18'-10" ** |
| NC8412* | 700-1256  | 13'-11" | 22'-5"  | 18'-10" ** |
| NC8413* | 604–1219  | 11'-11" | 22'-5"  | 22'-7" **  |
| NC8414* | 761–1487  | 13'-11" | 22'-5"  | 22'-7" **  |
| NC8422  | 1311–2189 | 22'-5"  | 29'-6"  | 27'-1"     |

<sup>\*</sup>Two-story modular cells

<sup>\*\*</sup>Velocity recovery fan cylinders required on some models in this box size

NC8422