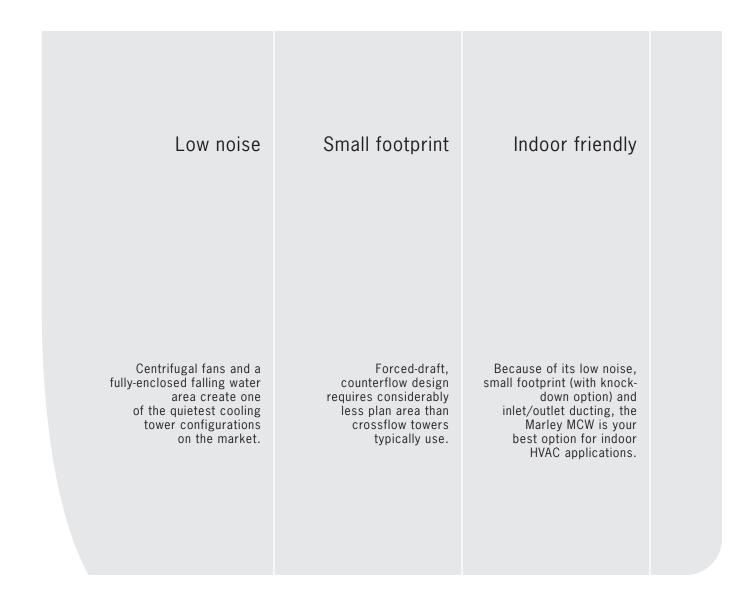

# High-performance inside and out.

Low-sound forward curved centrifugal fans overcome the static pressure imposed by external ductwork for quiet indoor operation

Fully-enclosed falling splash zone water area ensures low noise

The Marley MCW maximizes forced-draft, counterflow technology and high-performance fill media to deliver fully-rated cooling over a wide range of flow and temperature requirements.

Low air resistance keeps power consumption to a minimum