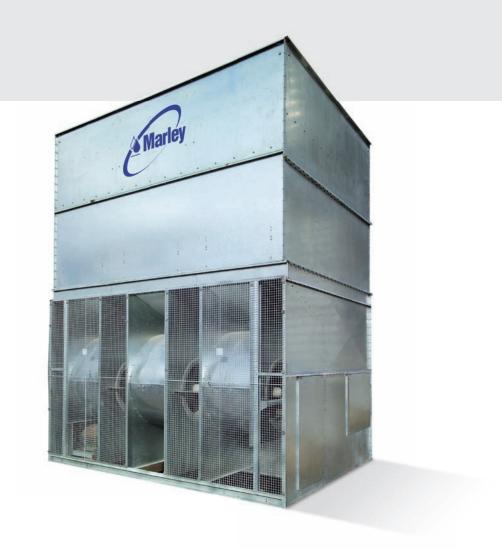

## The ideal solution for urban and industrial applications.

The new Marley MCW cooling tower from SPX Cooling Technologies is simply the most effective available today for sound- and space-sensitive applications:

### What to spec when you demand the best.

When siting concerns and noise pollution issues demand more out of a cooling tower, the Marley MCW from SPX Cooling Technologies sets the benchmark for guaranteed thermal performance – and delivers low maintenance, versatile options and outstanding value.