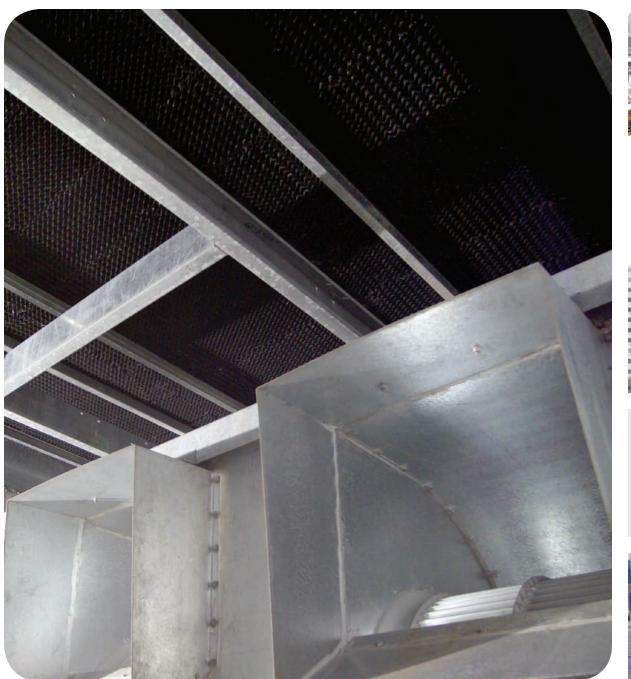

# High-performance inside and out.

Low-sound forward curved centrifugal fans overcome the static pressure imposed by external ductwork for quiet indoor operation

Fully-enclosed falling splash zone water area ensures low noise

**Heavy-duty construction** heavy-mill galvanized and stainless steel option

**Air movement system** is belt-driven by means of V-belts sized for 150% of the nominal power

Water distribution system includes PVC lateral subsidiary pipes and low-clog polypropylene nozzles

The Marley MCW maximizes forced-draft, counterflow technology and high-performance fill media to deliver fully-rated cooling over a wide range of flow and temperature requirements.

Low air resistance keeps power consumption to a minimum