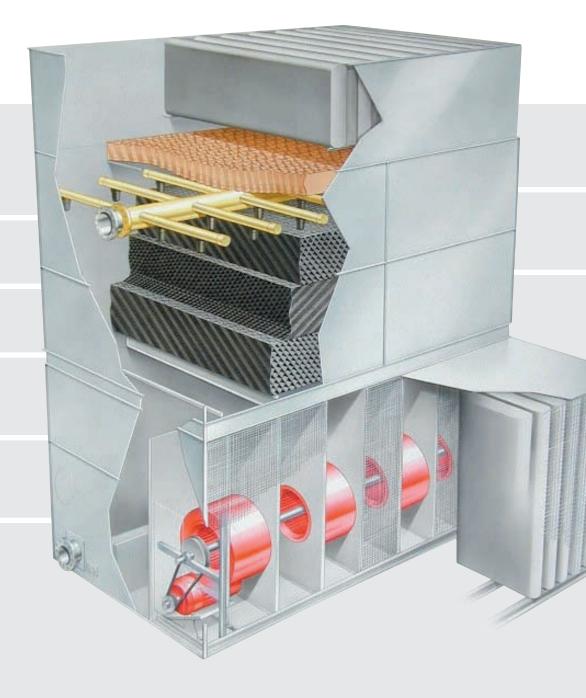

# High-performance inside and out.

Low-sound forward curved centrifugal fans overcome the static pressure imposed by external ductwork for quiet indoor operation

Fully-enclosed falling splash zone water area ensures low noise

**Heavy-duty construction** heavy-mill galvanized and stainless steel option

**Air movement system** is belt-driven by means of V-belts sized for 150% of the nominal power

Water distribution system includes PVC lateral subsidiary pipes and low-clog polypropylene nozzles

The Marley MCW maximizes forced-draft, counterflow technology and high-performance fill media to deliver fully-rated cooling over a wide range of flow and temperature requirements.

Low air resistance keeps power consumption to a minimum

**Factory-design** tested and rated sound attenuators available for air inlet and discharge